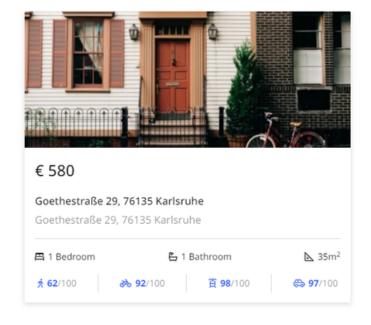

## **PTV Accessility Score API**

An accessibility index shows immediately how quickly everyday destinations can be reached from a given location. A strong accessibility index, indicative of a central location, significantly enhances a property's value. Therefore, the location of a property remains a vital and unchangeable factor.

The PTV Accessibility Score ranges from zero (poor) to 100 (excellent) indicating how accessible specific location (x,y coordinate) are with the modes walking, cycling, public transport and cars. Facilities that are being considered are places that people frequently visit in their daily life: kindergartens, schools, restaurants, supermarkets, discount stores, pharmacies, hospitals, and much more.